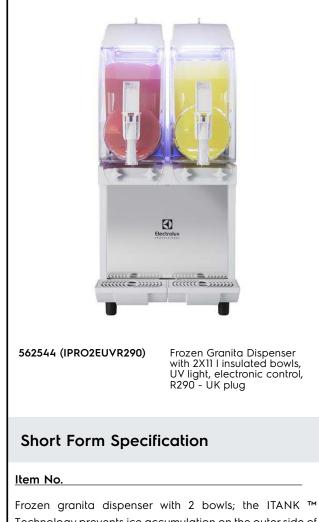

Frozen

Frozen granita dispenser with 2 bowls, electronic control with UK plug and UV light

Frozen granita dispenser with 2 bowls; the TIANK ™ Technology prevents ice accumulation on the outer side of the bowl and the bowl shape allows a natural mixing action to ensure an optimum consistency of the product. Customizable lid merchandiser and back graphic. Exclusive nUV LED system for bowl sanitation. Electronic control system and touch screen keypad. Sliding drip tray. Delivered with UK plug.

# **Main Features**

- Ideal for the production of slush.
- The ITANK <sup>™</sup> Technology prevents ice accumulation on the outer side of the bowl, reducing condensation and increasing the cooling power of the machine.
- Bowl shape allows a natural mixing action to ensure an optimum consistency of the product.
- Customizable lid merchandiser and back graphic.
- Daily and weekly machine programming functionality.
- The insulated tank guarantees higher cooling efficiency and lower effect of the external temperature on product's preparation and maintenance time reducing condense and draining; it is the best solution in hot climate conditions.
- Exclusive nUV LED system for bowl sanitation.