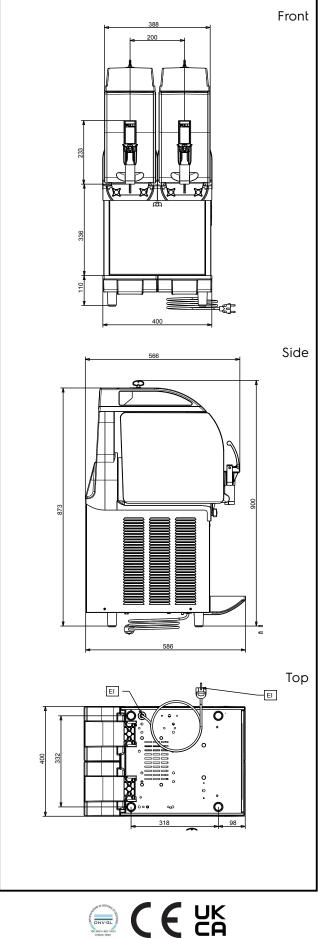

## Frozen Frozen granita dispenser with 2 bowls, electronic control with UK plug and UV light

| Electric                                                                                                  |                                     |
|-----------------------------------------------------------------------------------------------------------|-------------------------------------|
| Supply voltage:<br>562544 (IPRO2EUVR290)<br>Electrical power max.:                                        | 220-240 V/1 ph/50 Hz<br>0.76 kW     |
| Key Information:                                                                                          |                                     |
| External dimensions, Width:<br>External dimensions, Depth:<br>External dimensions, Height:<br>Net weight: | 400 mm<br>580 mm<br>870 mm<br>60 kg |
| Sustainability                                                                                            |                                     |
| Refrigerant type:                                                                                         | R290                                |